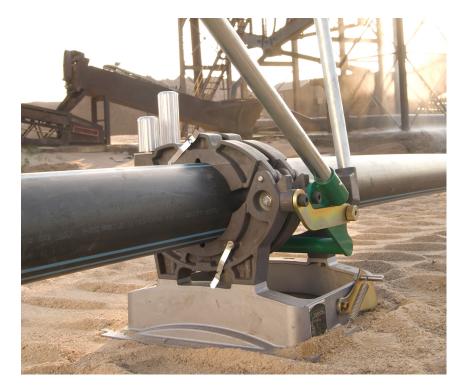

# PIT BULL® 14

Fusion Capability for 1" IPS to 4" DIPS (32mm - 110mm)

## **OVERVIEW**

The McElroy **Pit Bull 14** is a compact, lightweight, highly reliable and rugged fusion machine. The machine fuses 1" IPS to 4" DIPS (32mm to 110mm) pipe.

The Pit Bull 14 incorporates McElroy's patented Centerline Guidance System, and is designed to butt fuse tees, ells and other fittings with consistent, high-quality results. The machines semi-automatic locking cam system maintains force during the cooling cycle.

The 14 is made primarily of surface-hardened aluminum for light weight and durability. Users also enjoy reversible jaws, clamp knobs and facer.

Also available is the Pit Bull 14 Productivity Package, which includes a Pit Bull 14 fusion machine, Manual Fusion Machine Stand and two PolyPorters®. This package is for the contractor or user that wants to save time and money with the benefit of having all these labor-saving devices in one cost-efficient package.

#### **FEATURES**

- Reversible jaws, clamp knobs, levers and facer allow operator to fuse from either side of the machine
- Thrust-bearing equipped clamp knobs to minimize torque required to clamp and round the pipe
- 15-to-1 mechanical advantage
- Lightweight and durable
- Semi-automatic locking cam