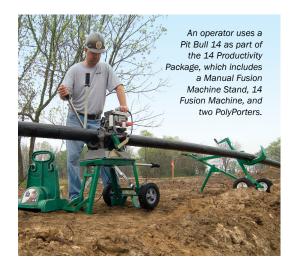

The 14 is made primarily of surface-hardened aluminum for light weight and durability. Users also enjoy reversible jaws, clamp knobs and facer.

Also available is the Pit Bull 14 Productivity Package, which includes a Pit Bull 14 fusion machine, Manual Fusion Machine Stand and two PolyPorters®. This package is for the contractor or user that wants to save time and money with the benefit of having all these labor-saving devices in one cost-efficient package.